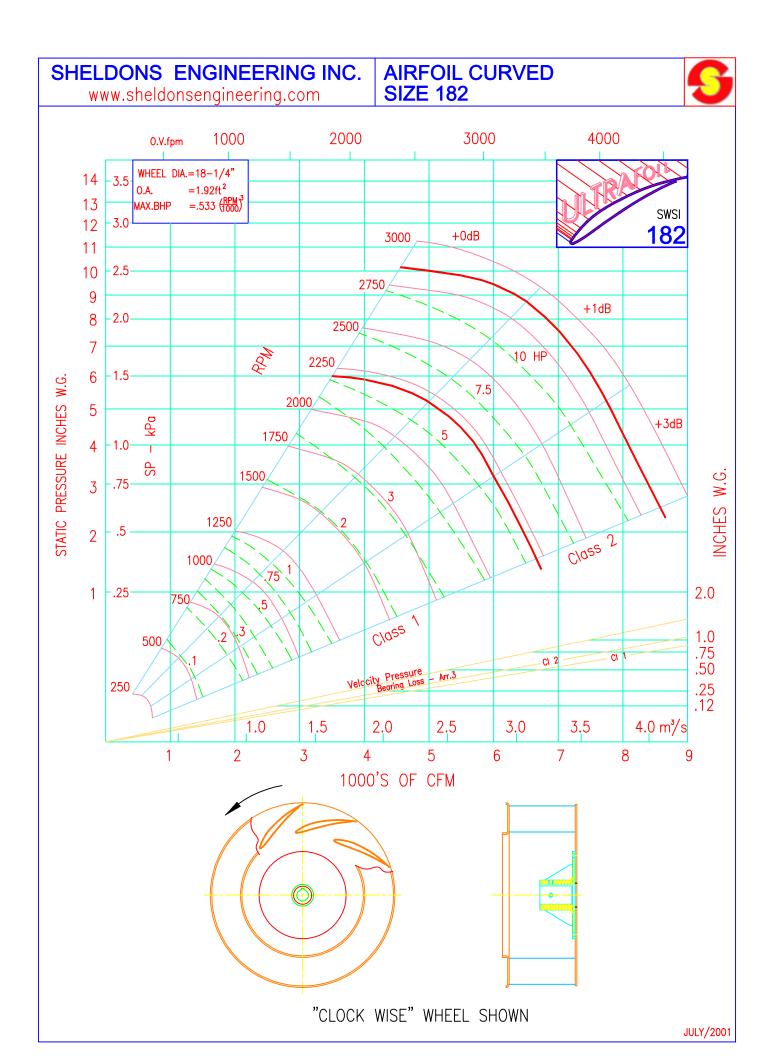

WHEELS: Ultrafoil (Airfoil)
SIZES: 12" - 49" Wheel Diameter
CLASS: 1, 11, & 111
PERFORMANCE: 1,500 to 70,000 cfm and up to 13" SP.
APPLICATION: Commercial HVAC and light industrial. Commonly used in processes such as dust collection.
ARRANGEMENT: 1, 4 & 9
DESIGN: Robust square design with a small footprint provides a wide range of mounting possibilities.