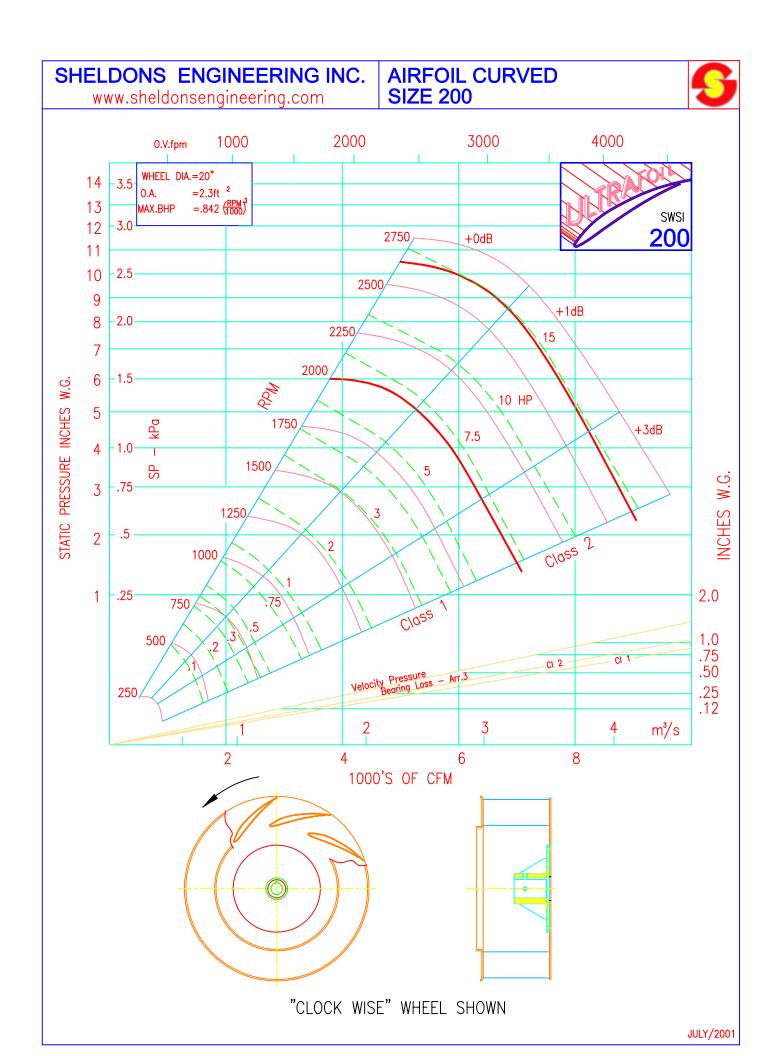

WHEELS: Ultrafoil (Airfoil)
SIZES: 12" - 49" Wheel Diameter
CLASS: 1, 11, & 111
PERFORMANCE: 1,500 to 70,000 cfm and up to 13" SP.
APPLICATION: Commercial HVAC and light industrial. Commonly used in processes such as dust collection.
ARRANGEMENT: 1, 4 & 9
DESIGN: Robust square design with a small footprint provides a wide range of mounting possibilities.