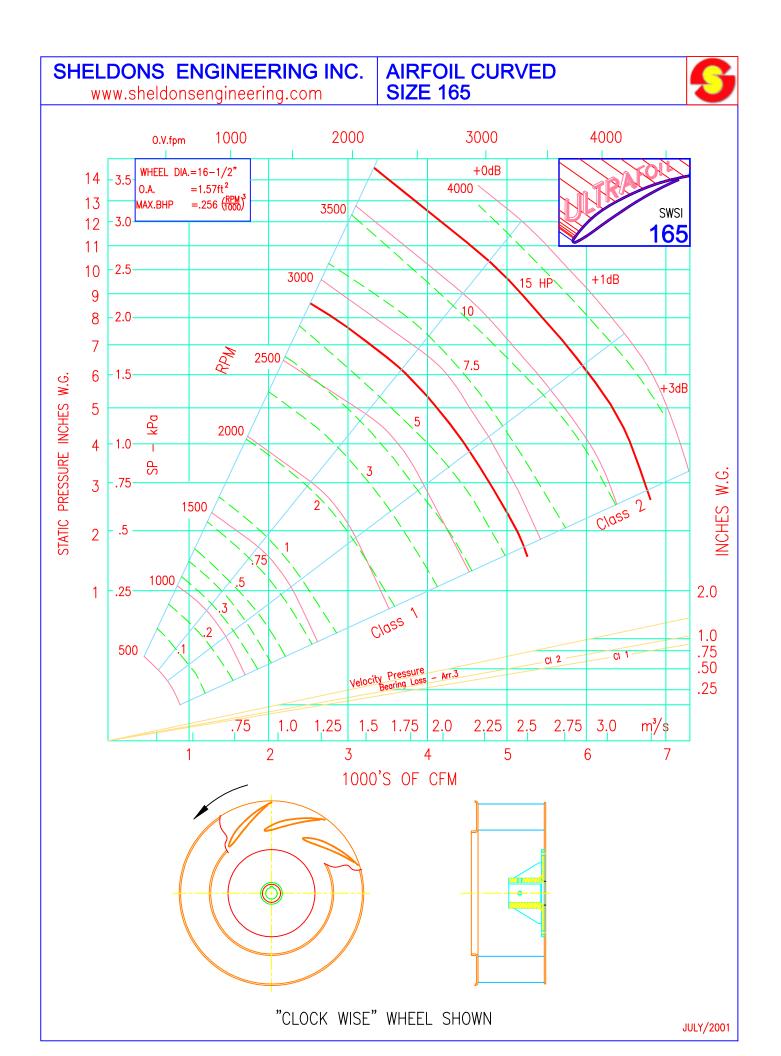

WHEELS: Ultrafoil (Airfoil)
SIZES: 12" - 49" Wheel Diameter
CLASS: 1, 11, & 111
PERFORMANCE: 1,500 to 70,000 cfm and up to 13" SP.
APPLICATION: Commercial HVAC and light industrial. Commonly used in processes such as dust collection.
ARRANGEMENT: 1, 4 & 9
DESIGN: Robust square design with a small footprint provides a wide range of mounting possibilities.