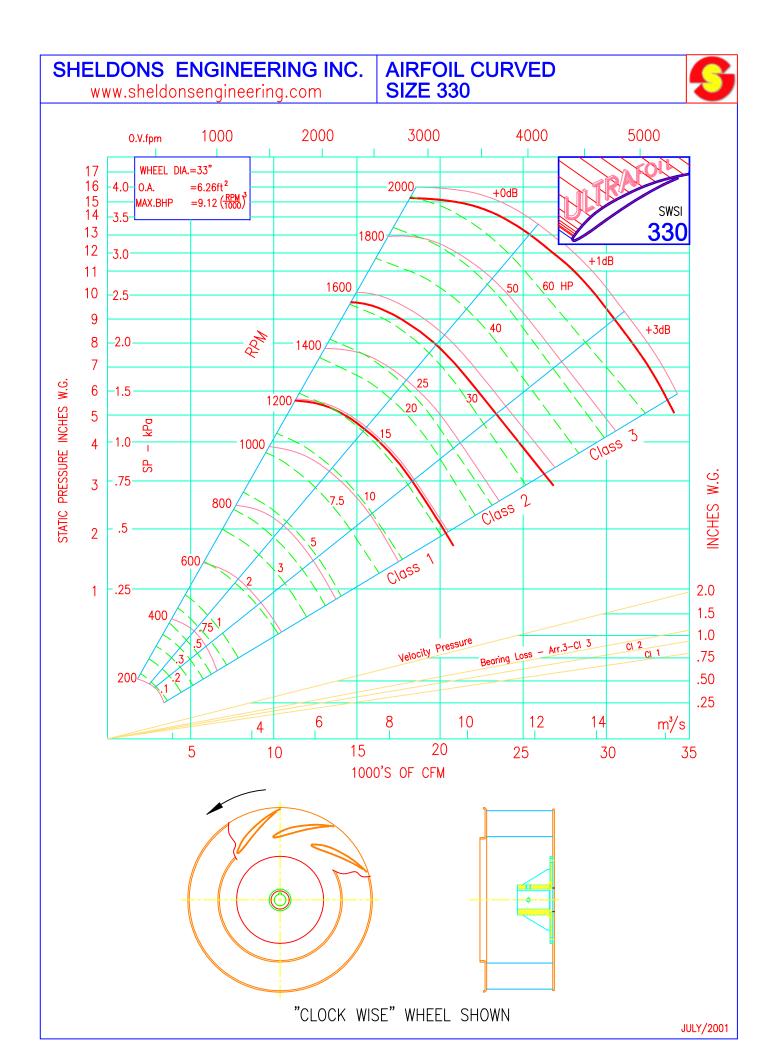

WHEELS: Ultrafoil (Airfoil)
SIZES: 12" - 49" Wheel Diameter
CLASS: 1, 11, & 111
PERFORMANCE: 1,500 to 70,000 cfm and up to 13" SP.
APPLICATION: Commercial HVAC and light industrial. Commonly used in processes such as dust collection.
ARRANGEMENT: 1, 4 & 9
DESIGN: Robust square design with a small footprint provides a wide range of mounting possibilities.