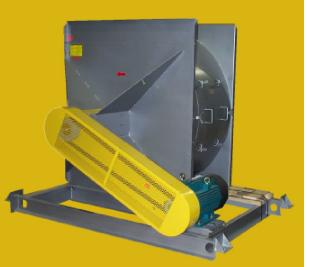

WHEELS: Ultrafoil (Airfoil)
SIZES: 12" - 49" Wheel Diameter
CLASS: 1, 11, & 111
PERFORMANCE: 1,500 to 70,000 cfm and up to 13" SP.
APPLICATION: Commercial HVAC and light industrial. Commonly used in processes such as dust collection.
ARRANGEMENT: 1, 4 & 9
DESIGN: Robust square design with a small footprint provides a wide range of mounting possibilities.