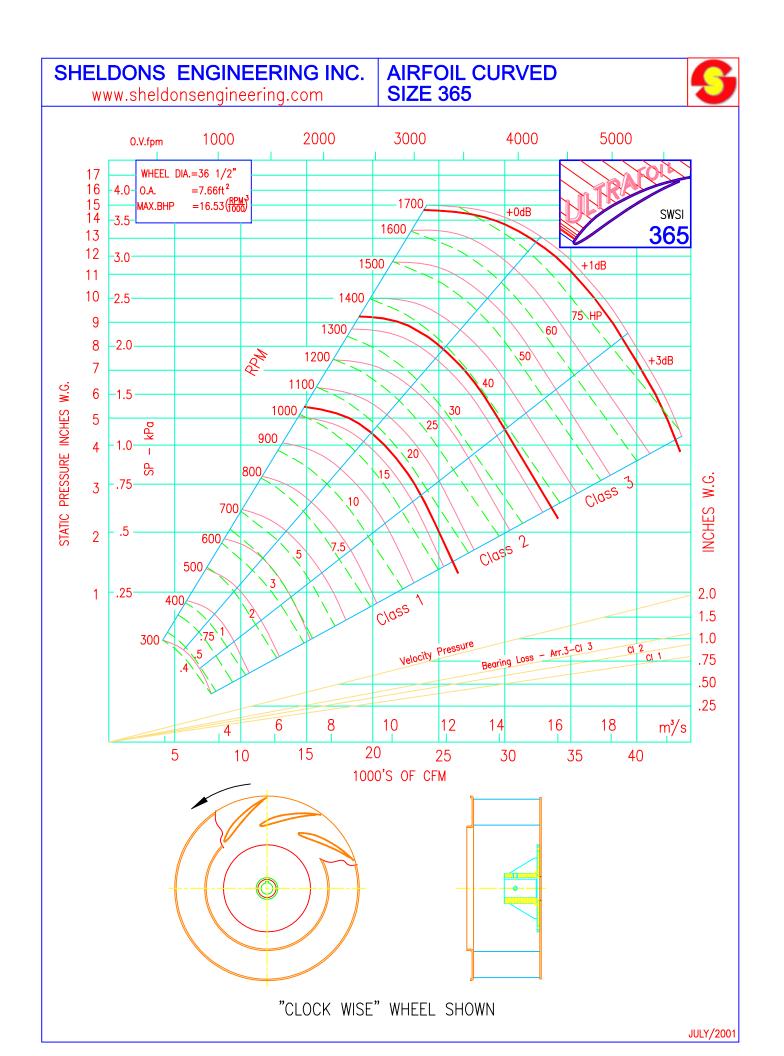

WHEELS: Ultrafoil (Airfoil)
SIZES: 12" - 49" Wheel Diameter
CLASS: 1, 11, & 111
PERFORMANCE: 1,500 to 70,000 cfm and up to 13" SP.
APPLICATION: Commercial HVAC and light industrial. Commonly used in processes such as dust collection.
ARRANGEMENT: 1, 4 & 9
DESIGN: Robust square design with a small footprint provides a wide range of mounting possibilities.