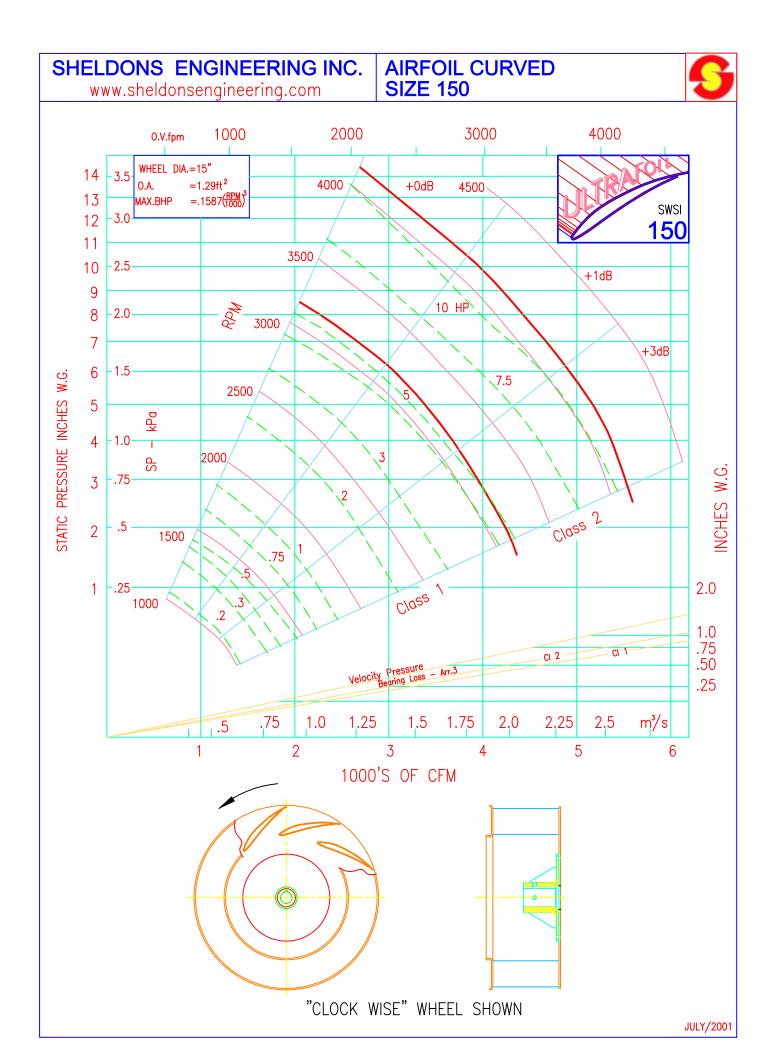

WHEELS: Ultrafoil (Airfoil)
SIZES: 12" - 49" Wheel Diameter
CLASS: 1, 11, & 111
PERFORMANCE: 1,500 to 70,000 cfm and up to 13" SP.
APPLICATION: Commercial HVAC and light industrial. Commonly used in processes such as dust collection.
ARRANGEMENT: 1, 4 & 9
DESIGN: Robust square design with a small footprint provides a wide range of mounting possibilities.