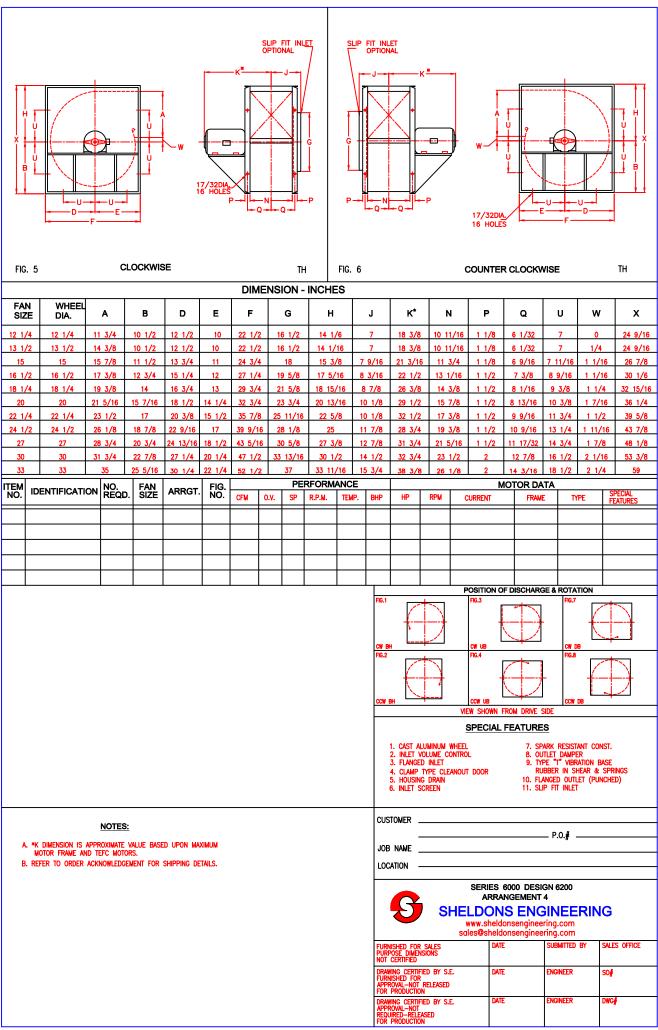

WHEELS: Ultrafoil (Airfoil)
SIZES: 12" - 49" Wheel Diameter
CLASS: 1, 11, & 111
PERFORMANCE: 1,500 to 70,000 cfm and up to 13" SP.
APPLICATION: Commercial HVAC and light industrial. Commonly used in processes such as dust collection.
ARRANGEMENT: 1, 4 & 9
DESIGN: Robust square design with a small footprint provides a wide range of mounting possibilities.