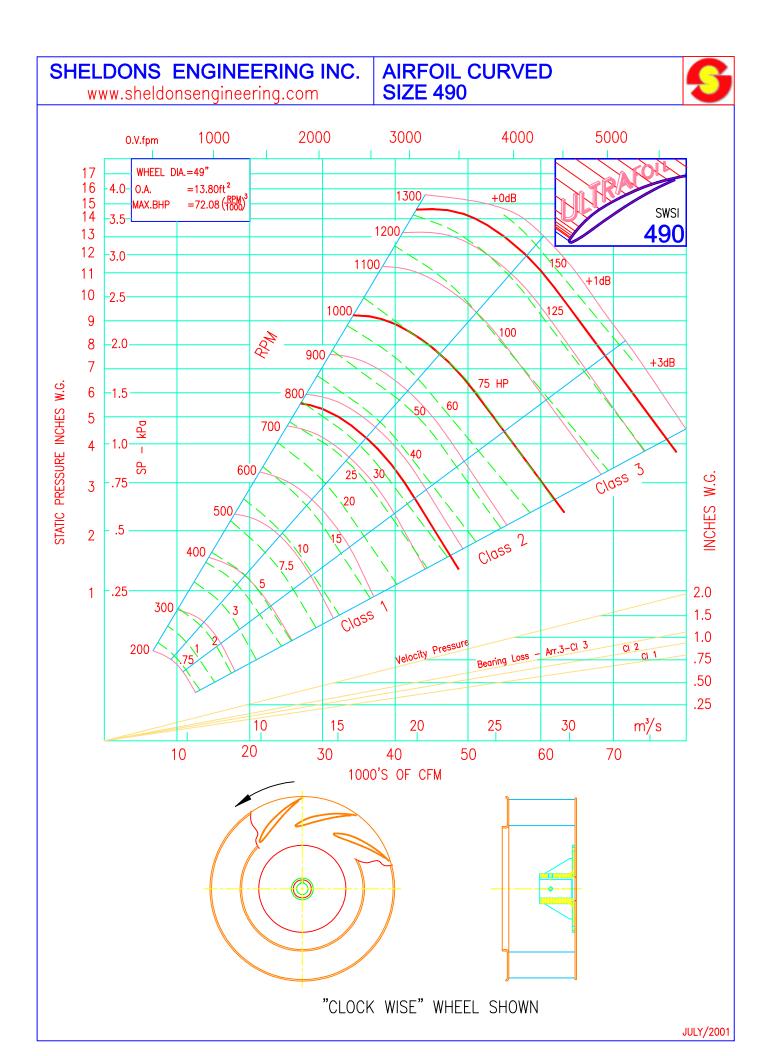

WHEELS: Ultrafoil (Airfoil)
SIZES: 12" - 49" Wheel Diameter
CLASS: 1, 11, & 111
PERFORMANCE: 1,500 to 70,000 cfm and up to 13" SP.
APPLICATION: Commercial HVAC and light industrial. Commonly used in processes such as dust collection.
ARRANGEMENT: 1, 4 & 9
DESIGN: Robust square design with a small footprint provides a wide range of mounting possibilities.