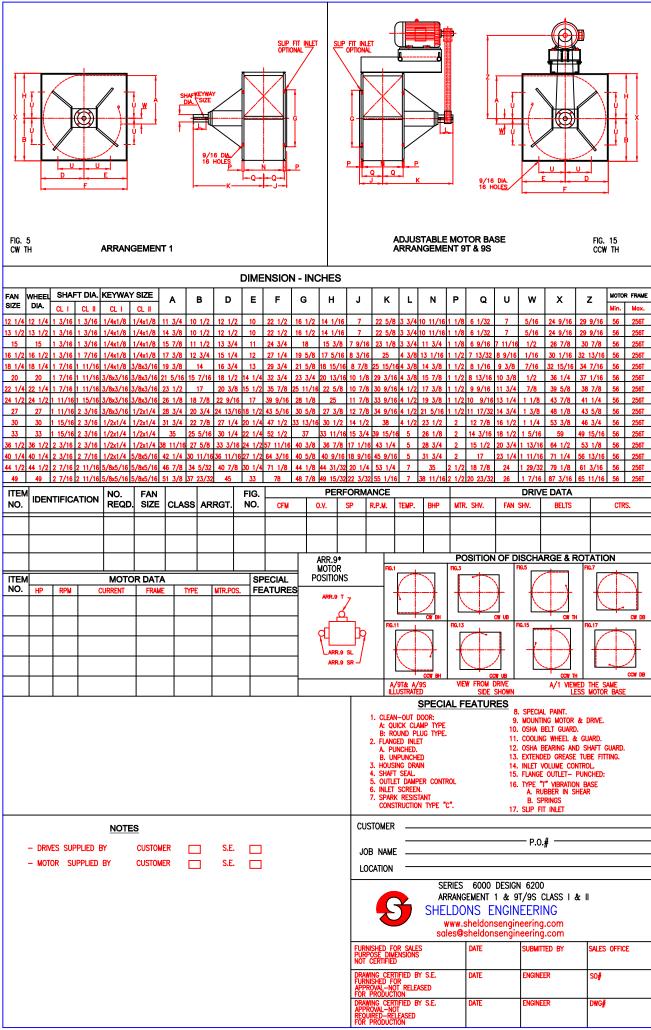

WHEELS: Ultrafoil (Airfoil)
SIZES: 12" - 49" Wheel Diameter
CLASS: 1, 11, & 111
PERFORMANCE: 1,500 to 70,000 cfm and up to 13" SP.
APPLICATION: Commercial HVAC and light industrial. Commonly used in processes such as dust collection.
ARRANGEMENT: 1, 4 & 9
DESIGN: Robust square design with a small footprint provides a wide range of mounting possibilities.