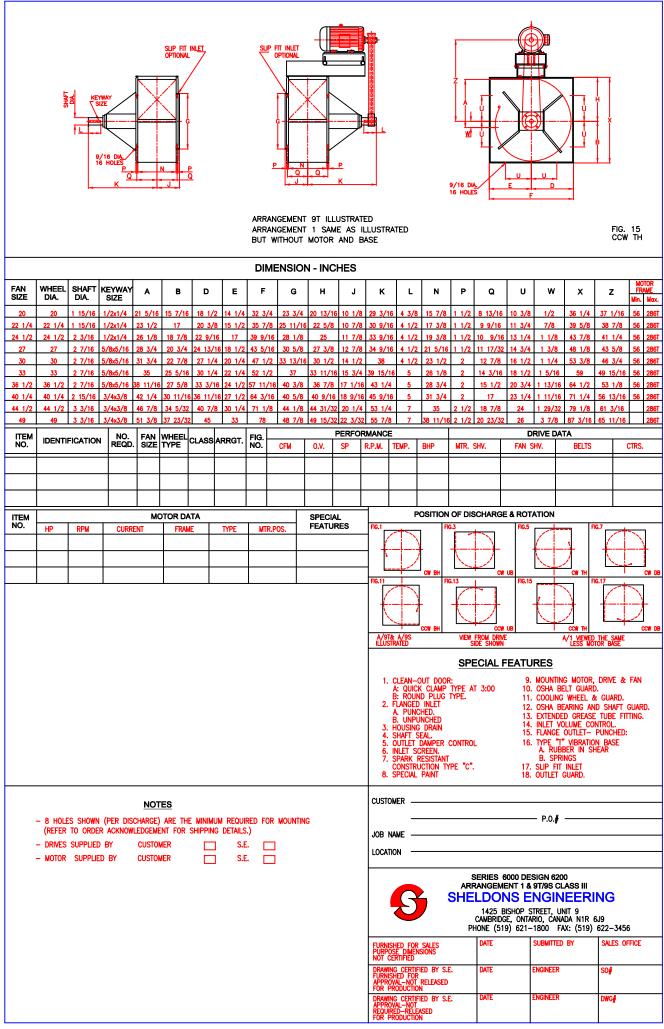

WHEELS: Ultrafoil (Airfoil)
SIZES: 12" - 49" Wheel Diameter
CLASS: 1, 11, & 111
PERFORMANCE: 1,500 to 70,000 cfm and up to 13" SP.
APPLICATION: Commercial HVAC and light industrial. Commonly used in processes such as dust collection.
ARRANGEMENT: 1, 4 & 9
DESIGN: Robust square design with a small footprint provides a wide range of mounting possibilities.