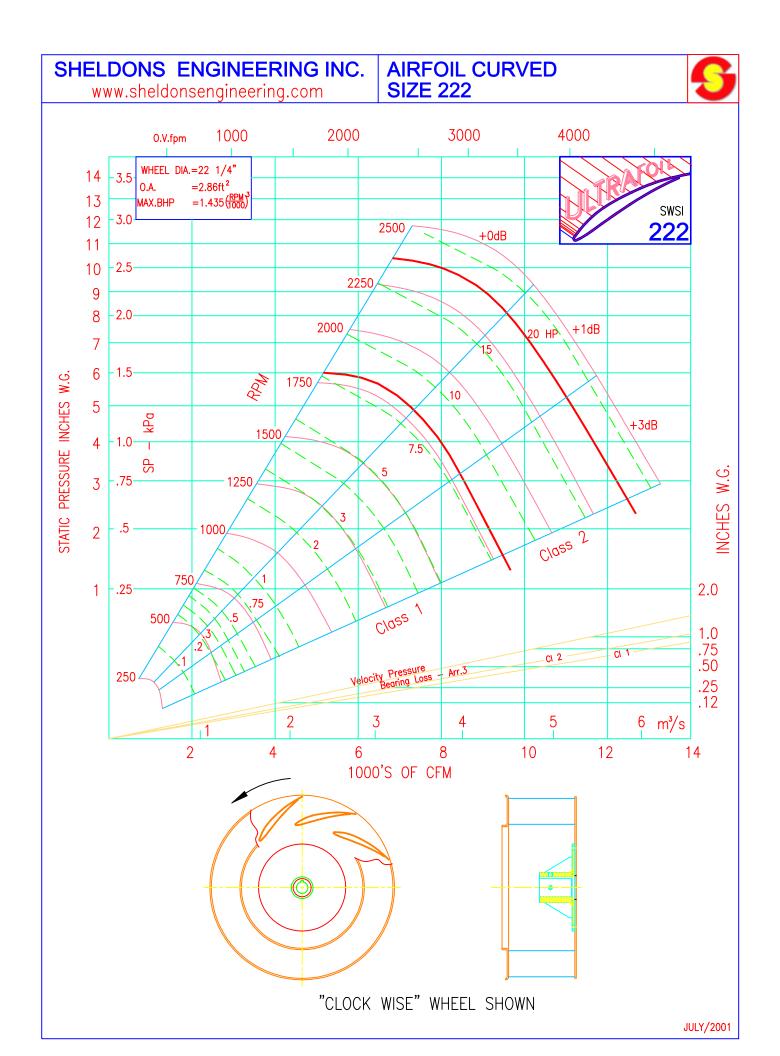

WHEELS: Ultrafoil (Airfoil)
SIZES: 12" - 49" Wheel Diameter
CLASS: 1, 11, & 111
PERFORMANCE: 1,500 to 70,000 cfm and up to 13" SP.
APPLICATION: Commercial HVAC and light industrial. Commonly used in processes such as dust collection.
ARRANGEMENT: 1, 4 & 9
DESIGN: Robust square design with a small footprint provides a wide range of mounting possibilities.