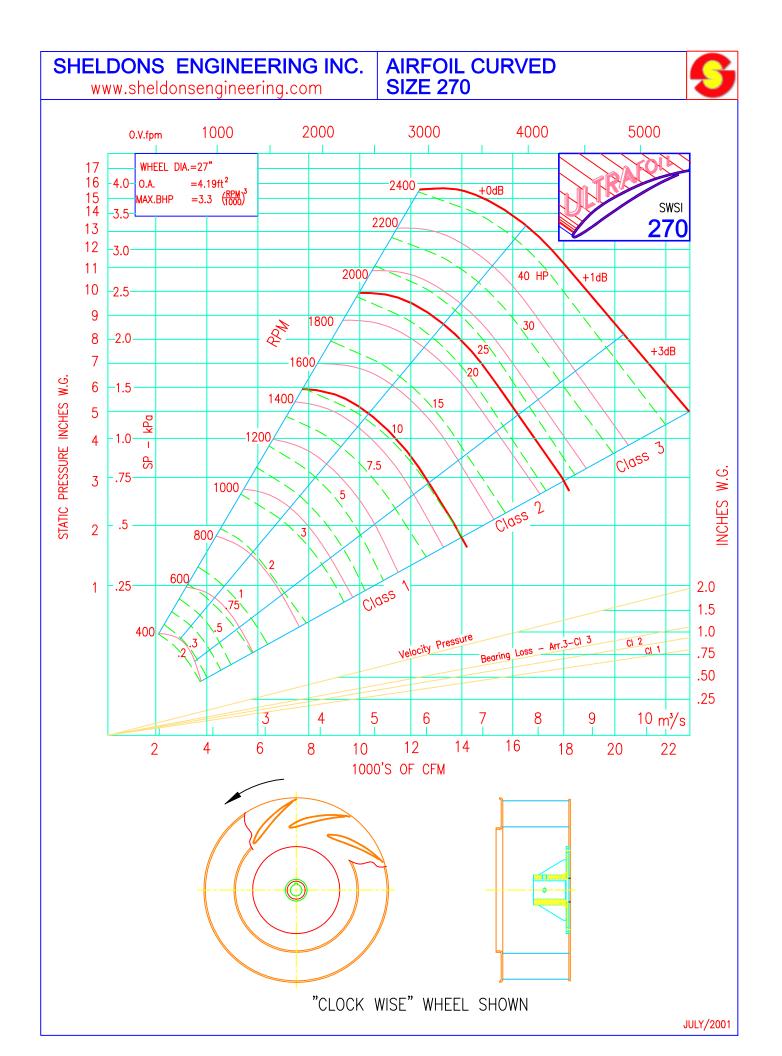

WHEELS: Ultrafoil (Airfoil)
SIZES: 12" - 49" Wheel Diameter
CLASS: 1, 11, & 111
PERFORMANCE: 1,500 to 70,000 cfm and up to 13" SP.
APPLICATION: Commercial HVAC and light industrial. Commonly used in processes such as dust collection.
ARRANGEMENT: 1, 4 & 9
DESIGN: Robust square design with a small footprint provides a wide range of mounting possibilities.