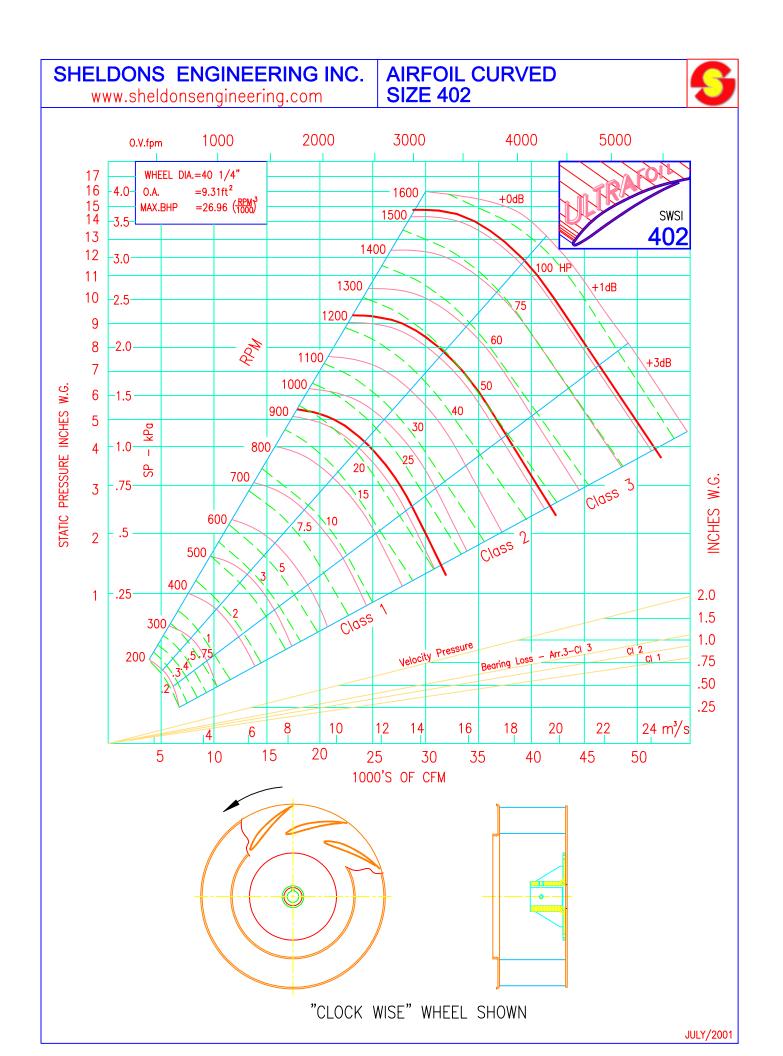

WHEELS: Ultrafoil (Airfoil)
SIZES: 12" - 49" Wheel Diameter
CLASS: 1, 11, & 111
PERFORMANCE: 1,500 to 70,000 cfm and up to 13" SP.
APPLICATION: Commercial HVAC and light industrial. Commonly used in processes such as dust collection.
ARRANGEMENT: 1, 4 & 9
DESIGN: Robust square design with a small footprint provides a wide range of mounting possibilities.