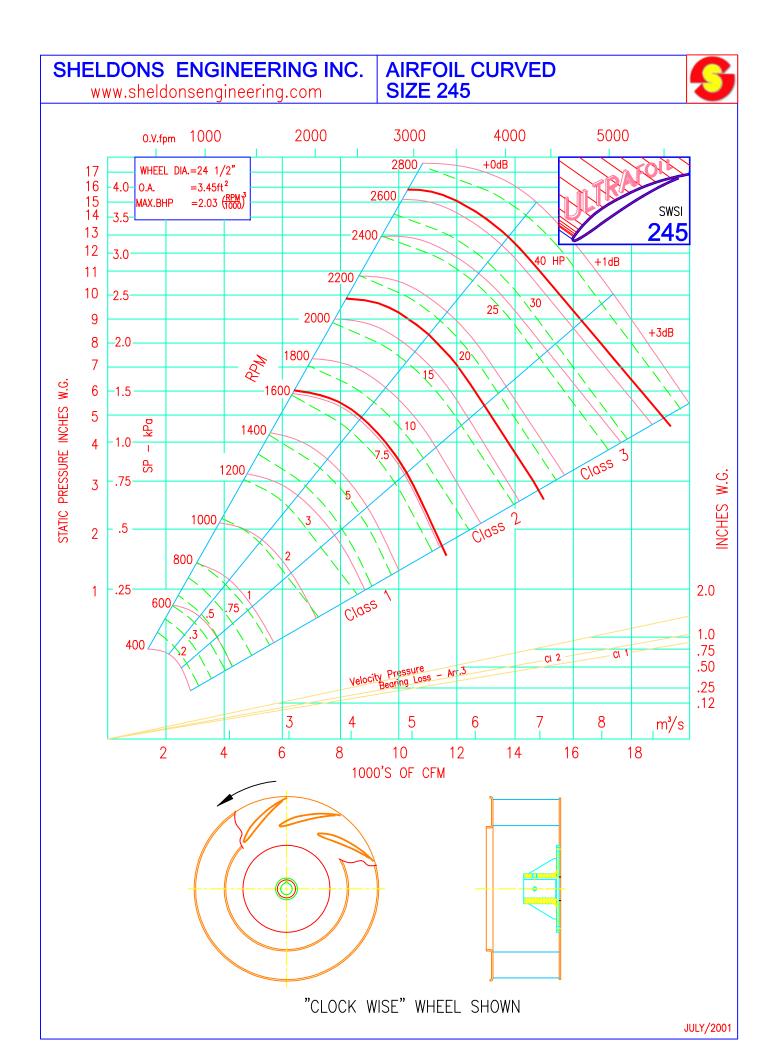

WHEELS: Ultrafoil (Airfoil)
SIZES: 12" - 49" Wheel Diameter
CLASS: 1, 11, & 111
PERFORMANCE: 1,500 to 70,000 cfm and up to 13" SP.
APPLICATION: Commercial HVAC and light industrial. Commonly used in processes such as dust collection.
ARRANGEMENT: 1, 4 & 9
DESIGN: Robust square design with a small footprint provides a wide range of mounting possibilities.