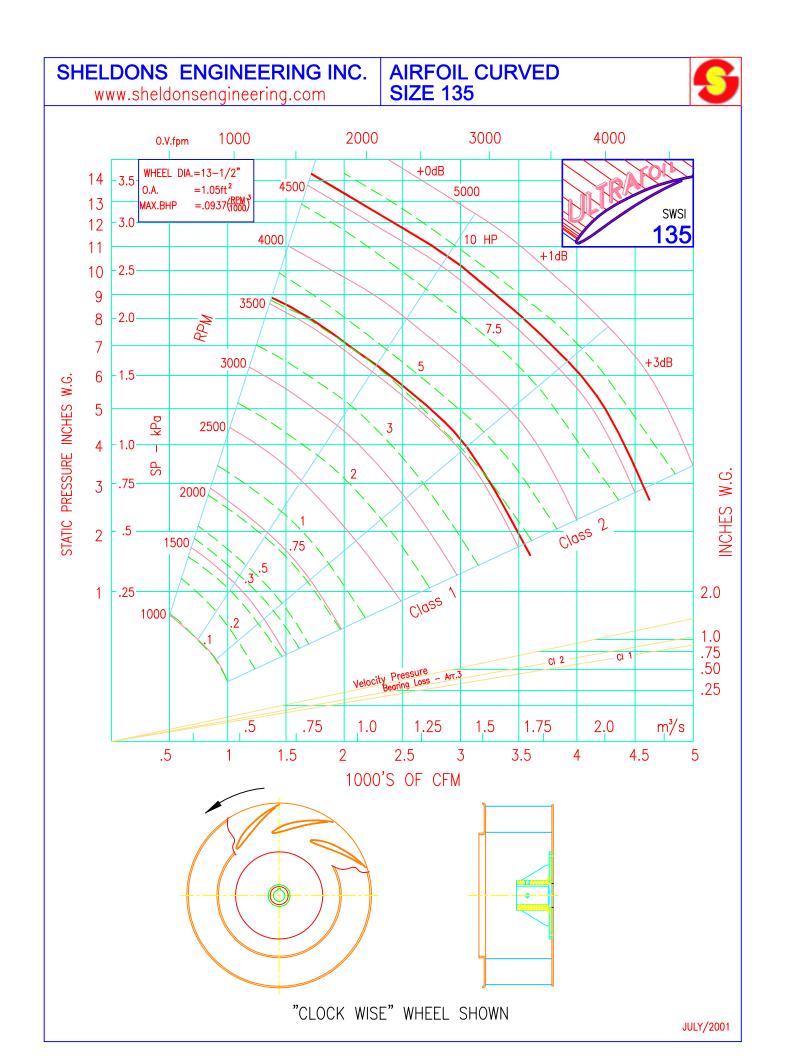

WHEELS: Ultrafoil (Airfoil)
SIZES: 12" - 49" Wheel Diameter
CLASS: 1, 11, & 111
PERFORMANCE: 1,500 to 70,000 cfm and up to 13" SP.
APPLICATION: Commercial HVAC and light industrial. Commonly used in processes such as dust collection.
ARRANGEMENT: 1, 4 & 9
DESIGN: Robust square design with a small footprint provides a wide range of mounting possibilities.