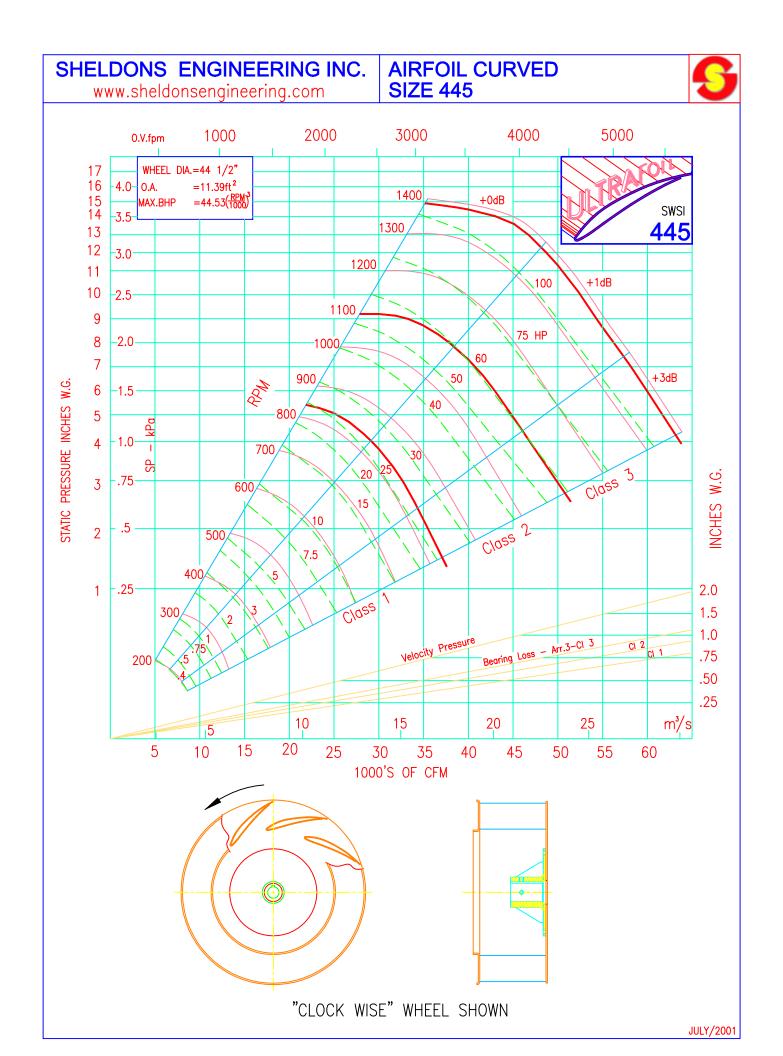

WHEELS: Ultrafoil (Airfoil)
SIZES: 12" - 49" Wheel Diameter
CLASS: 1, 11, & 111
PERFORMANCE: 1,500 to 70,000 cfm and up to 13" SP.
APPLICATION: Commercial HVAC and light industrial. Commonly used in processes such as dust collection.
ARRANGEMENT: 1, 4 & 9
DESIGN: Robust square design with a small footprint provides a wide range of mounting possibilities.