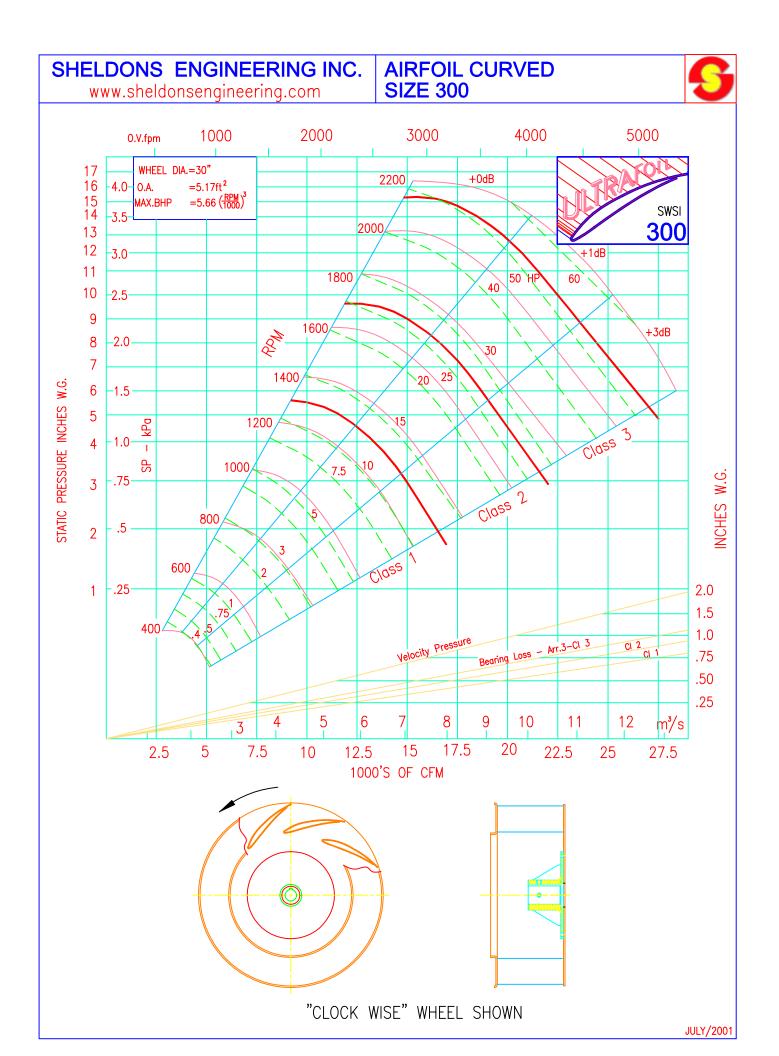

WHEELS: Ultrafoil (Airfoil)
SIZES: 12" - 49" Wheel Diameter
CLASS: 1, 11, & 111
PERFORMANCE: 1,500 to 70,000 cfm and up to 13" SP.
APPLICATION: Commercial HVAC and light industrial. Commonly used in processes such as dust collection.
ARRANGEMENT: 1, 4 & 9
DESIGN: Robust square design with a small footprint provides a wide range of mounting possibilities.