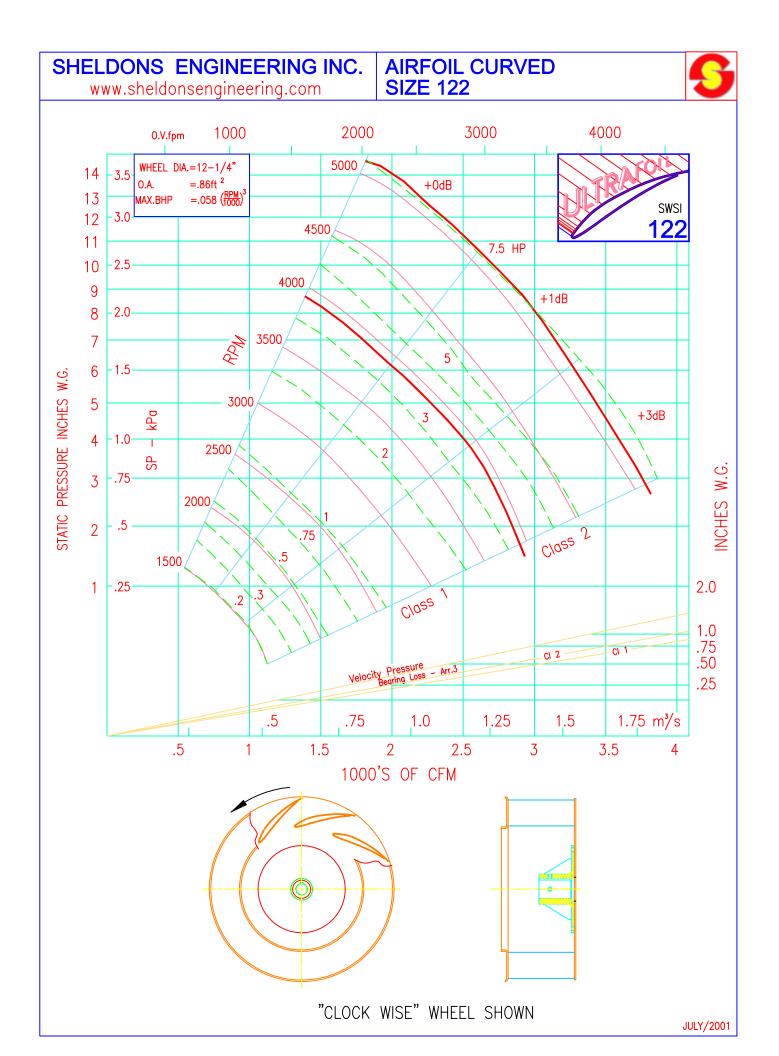

WHEELS: Ultrafoil (Airfoil)
SIZES: 12" - 49" Wheel Diameter
CLASS: 1, 11, & 111
PERFORMANCE: 1,500 to 70,000 cfm and up to 13" SP.
APPLICATION: Commercial HVAC and light industrial. Commonly used in processes such as dust collection.
ARRANGEMENT: 1, 4 & 9
DESIGN: Robust square design with a small footprint provides a wide range of mounting possibilities.